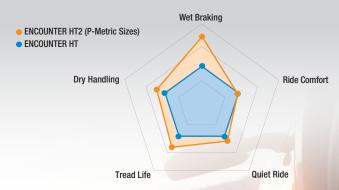

H-, T- and S-speed ratings, and an outstanding warranty package, the **Encounter HT2** is a great choice for drivers seeking a reliable, comfortable and long-lasting tire for their everyday on-road adventures.



**FULL-WIDTH, JOINTLESS NYLON OVERLAY PLIES** 

Optimize high-speed stability

#### **REINFORCED TWIN STEEL BELTS**

Deliver lasting durability

#### **3-PLY SIDEWALL**

Supports increased load conditions

#### **REINFORCED BEAD APEX**

For cornering strength and high-speed stability



#### PREMIUM WARRANTY PACKAGE

- ✓ 60.000-Mile/100.000-KM Treadwear for Metric and LT sizes
- ✓ 2-Year, 24/7 Tire Roadside Assistance
- ✓ 1-Year Tire Road Hazard Protection Plan
- ✓ 30-Day Free Test Drive
- ✓ Free Lifetime Replacement for Workmanship and Material Defects

# | IMPROVED PERFORMANCE



# CUTTING-EDGE TECHNOLOGY AND DESIGN

- SMOOTH, CURVED SHOULDER GROOVES
   Reduce road noise and vibration for a quiet.
  - comfortable ride
- WAVE-SHAPED LATERAL SIPES
   Deliver incredible braking power on wet and dry surfaces
- OPTIMIZED TREAD DESIGN
   Provides improved dry handling and stability in every season.
- WIDE CIRCUMFERENTIAL GROOVES
   Quickly channel water away from the tread for excellent wet-road grip and enhanced hydroplaning resistance

### PERFORMANCE RATINGS