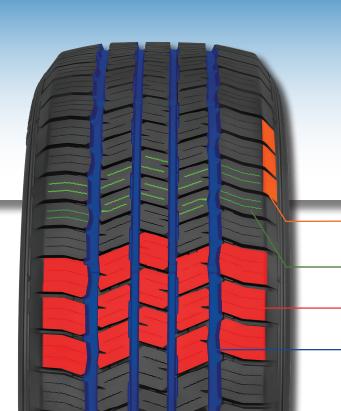

# CUTTING-EDGE TECHNOLOGY AND DESIGN

- SMOOTH, CURVED SHOULDER GROOVES
   Reduce road noise and vibration for a quiet.
  - comfortable ride
- WAVE-SHAPED LATERAL SIPES
   Deliver incredible braking power on wet and dry surfaces
- OPTIMIZED TREAD DESIGN
   Provides improved dry handling and stability in every season.
- WIDE CIRCUMFERENTIAL GROOVES
   Quickly channel water away from the tread for excellent wet-road grip and enhanced hydroplaning resistance