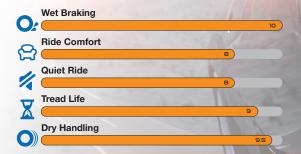

stability



#### PREMIUM WARRANTY PACKAGE

- ✓ 60.000-Mile/100.000-KM Treadwear for Metric and LT sizes
- ✓ 2-Year, 24/7 Tire Roadside Assistance
- ✓ 1-Year Tire Road Hazard Protection Plan
- ✓ 30-Day Free Test Drive
- ✓ Free Lifetime Replacement for Workmanship and Material Defects

# | IMPROVED PERFORMANCE



# CUTTING-EDGE TECHNOLOGY AND DESIGN

- SMOOTH, CURVED SHOULDER GROOVES
   Reduce road noise and vibration for a quiet.
  - comfortable ride
- WAVE-SHAPED LATERAL SIPES
   Deliver incredible braking power on wet and dry surfaces
- OPTIMIZED TREAD DESIGN
   Provides improved dry handling and stability in every season.
- WIDE CIRCUMFERENTIAL GROOVES
   Quickly channel water away from the tread for excellent wet-road grip and enhanced hydroplaning resistance

### PERFORMANCE RATINGS