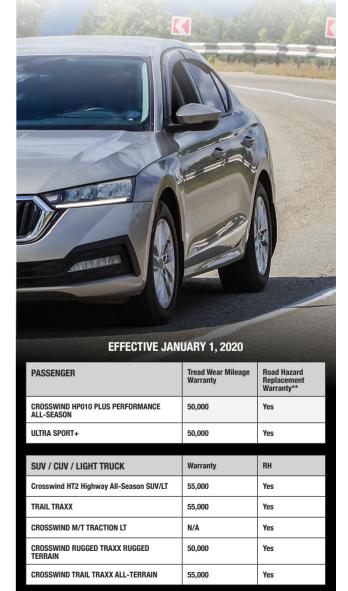

Limitations: This limited warranty is applicable only in the United States and Canada. Attachment 1

| NO | PATTERN                | MILEAGE WARRANTY |  |
|----|------------------------|------------------|--|
| 1  | CROSSWIND HT2          | 55,000           |  |
| 2  | CROSSWIND HP010 PLUS   | 50,000           |  |
| 3  | CROSSWIND ULTRA SPORT+ | 50,000           |  |
| 4  | CROSSWIND TRAILTRAXX   | 55,000           |  |
| 5  | CROSSWIND RUGGED TRAXX | 50,000           |  |