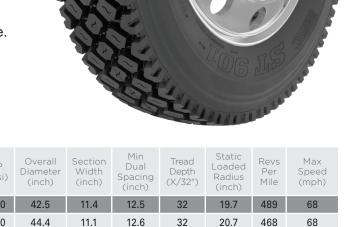

Load

Service

Desc

Tire Size

Product

5531852 11R22.5 146/143K H/16 8.25 7.50 6,610 6,005 120 42.5 11.4 12.5 32 19.7 489 68 5531859 11R24.5 149/146K H/16 8.25 7.50 7,160 6,610 120 44.4 11.1 12.6 32 20.7 468 68

Dual

Max

Single

Width

Every effort has been made to verify the accuracy of the listed specifications. TBC Corporation and TBC Brands cannot be held responsible for any discrepancies, and as such, the information should be considered as approximate