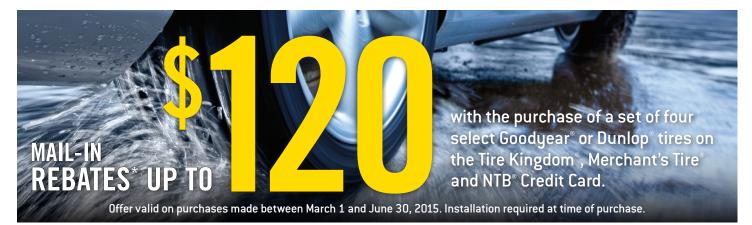

## To submit your rebate by mail, please follow these simple steps:

Purchase a set of four qualifying tires from the list below between March 1 and June 30, 2015.

| Get Your Mail-In Rebate On A Set Of Four Tires |                                                                                                                  |                                                                            |                                                                                 |                                             |  |
|------------------------------------------------|------------------------------------------------------------------------------------------------------------------|----------------------------------------------------------------------------|---------------------------------------------------------------------------------|---------------------------------------------|--|
| Mail-In Rebate                                 | Eligible Tire Purchased                                                                                          |                                                                            |                                                                                 | Doubled Rebate Levels<br>(See step 3 below) |  |
| \$60                                           | ☐ Assurance® ComforTred® Touring<br>☐ Assurance® TripleTred™ All-Season<br>☐ Assurance®CS TripleTred™ All-Season | □ Eagle® F1 Asymmetric 2 <sup>™</sup><br>□ Eagle® F1 Asymmetric All-Season | ☐ Wrangler® All-Terrain Adventure with Kevlar®<br>☐ Wrangler MT/R® with Kevlar® | \$120                                       |  |
| \$40                                           | Assurance® Fuel Max®                                                                                             | Eagle® Sport All-Season Wrangler DuraTrac®                                 | □ Signature HP <sup>™</sup>                                                     | \$80                                        |  |

Above rebates are on a set of four tires. If your vehicle requires six tires, rebates are available on a prorated basis for the two additional tires. The prorated rebate amount, per additional tire, is 25% of the rebate amount listed above. The minimum purchase is a set of four tires, and the maximum purchase is six tires per invoice. Please specify quantity belo